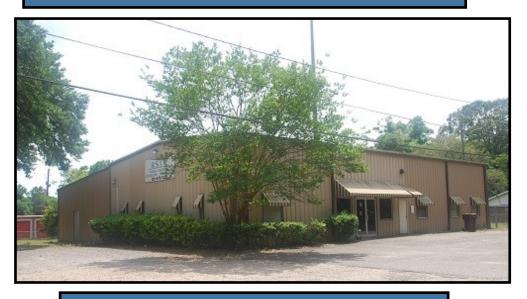

## FOR LEASE

Office/Storage Building Satsuma, Alabama

Location: 5859 Highway 43

Satsuma, Alabama

Corner of Baldwin Road and

Highway 43

.8 miles south of Interstate 65

At Exit 19

Building: 5,700± square feet total

3,100±' square feet office

2,500± square feet

Land Area: .62± acre

Rent: \$3,300 per month

Adam J. Metcalfe, SIOR

Post Office Box 2903, Mobile, AL 36652

(P) 251-432-2600 (C) 251-610-0069