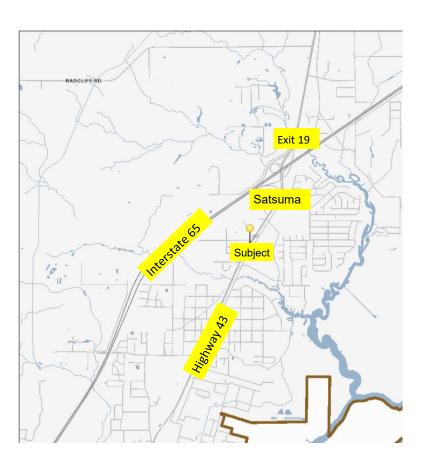

## FOR LEASE

Office/Storage Building Satsuma, Alabama

Location: 5859 Highway 43

Satsuma, Alabama

Corner of Baldwin Road and

Highway 43

.8 miles south of Interstate 65

At Exit 19